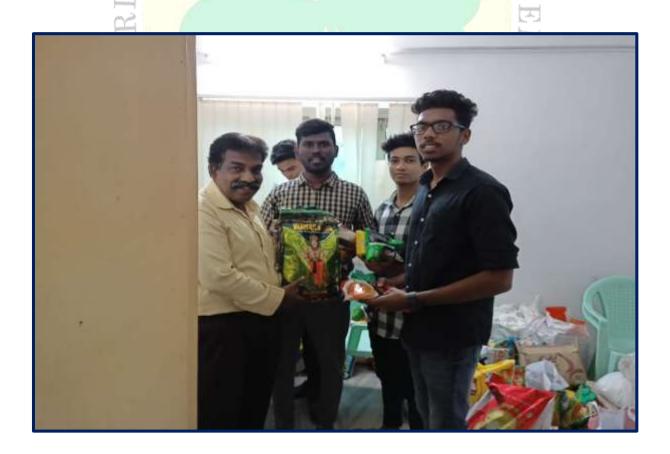

#### **CARE AND SHARE PROGRAM 2020**

SHARING AND CARING THROUGH THE GESTURE OF GIVING

Every year Patrician College celebrates Christmas with the needy people. In the same way this year 2020 the CARE and SHARE Program was coordinated by the SEEDS Team. The Students of Patrician College of Arts and Science generously contributed things like Dress materials, Bed sheets, Rice bags, Dhal, Oil, Wheat, Books, Stationery items, Book Bags, Soaps, Biscuits, Salt, Sugar and many other items for the sick and the needy people.

During the pandemic situation the Management and SEEDS Team tirelessly worked to help the needy people as well as the students. Because of Covid-19 many people lost their job and were suffering from financial crisis. The helping hand rendered from Patrician College of Arts and Science helped them a lot. All the contributed items were segregated by the SEEDS team. The needy NGO s and deserving students from each class of Patrician College of Arts and Science were identified and the collected contributions were dispatched on 12<sup>th</sup> Dec 2020. Rev. Brother Francis, Rev. Brother Dr.Arockiaraj (Director and Secretary), Dr. Fatima Vasanth (Academic Director), Dr Usha George (Principal), and along with the Vice Principals of Patrician College of Arts and Science handed over the gift packs to the deserving students and the NGO s. The families of the students and the NGO s were extremely happy and thankful for the kind gesture of the management.