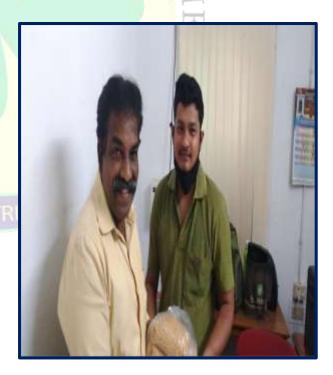

#### **CARE AND SHARE PROGRAM 2020**

SHARING AND CARING THROUGH THE GESTURE OF GIVING

Every year Patrician College celebrates Christmas with the needy people. In the same way this year 2020 the CARE and SHARE Program was coordinated by the SEEDS Team. The Students of Patrician College of Arts and Science generously contributed things like Dress materials, Bed sheets, Rice bags, Dhal, Oil, Wheat, Books, Stationery items, Book Bags, Soaps, Biscuits, Salt, Sugar and many other items for the sick and the needy people.

During the pandemic situation the Management and SEEDS Team tirelessly worked to help the needy people as well as the students. Because of Covid-19 many people lost their job and were suffering from financial crisis. The helping hand rendered from Patrician College of Arts and Science helped them a lot. All the contributed items were segregated by the SEEDS team. The needy NGO s and deserving students from each class of Patrician College of Arts and Science were identified and the collected contributions were dispatched on 12<sup>th</sup> Dec 2020. Rev. Brother Francis, Rev. Brother Dr.Arockiaraj (Director and Secretary), Dr. Fatima Vasanth (Academic Director), Dr Usha George (Principal), and along with the Vice Principals of Patrician College of Arts and Science handed over the gift packs to the deserving students and the NGO s. The families of the students and the NGO s were extremely happy and thankful for the kind gesture of the management.