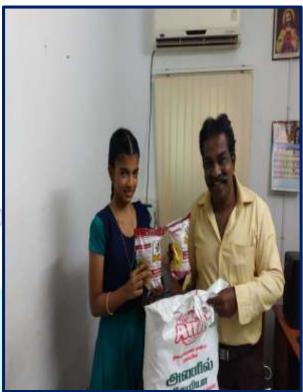

#### **CARE AND SHARE PROGRAM 2020**

SHARING AND CARING THROUGH THE GESTURE OF GIVING

Every year Patrician College celebrates Christmas with the needy people. In the same way this year 2020 the CARE and SHARE Program was coordinated by the SEEDS Team. The Students of Patrician College of Arts and Science generously contributed things like Dress materials, Bed sheets, Rice bags, Dhal, Oil, Wheat, Books, Stationery items, Book Bags, Soaps, Biscuits, Salt, Sugar and many other items for the sick and the needy people.

During the pandemic situation the Management and SEEDS Team tirelessly worked to help the needy people as well as the students. Because of Covid-19 many people lost their job and were suffering from financial crisis. The helping hand rendered from Patrician College of Arts and Science helped them a lot. All the contributed items were segregated by the SEEDS team. The needy NGO s and deserving students from each class of Patrician College of Arts and Science were identified and the collected contributions were dispatched on 12<sup>th</sup> Dec 2020. Rev. Brother Francis, Rev. Brother Dr.Arockiaraj (Director and Secretary), Dr. Fatima Vasanth (Academic Director), Dr Usha George (Principal), and along with the Vice Principals of Patrician College of Arts and Science handed over the gift packs to the deserving students and the NGO s. The families of the students and the NGO s were extremely happy and thankful for the kind gesture of the management.