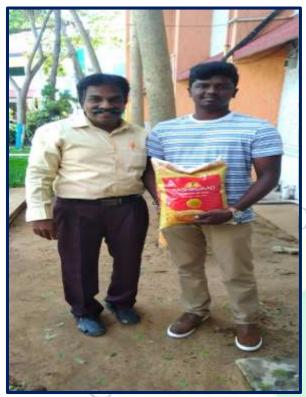

#### **CARE AND SHARE PROGRAM 2020**

SHARING AND CARING THROUGH THE GESTURE OF GIVING

Every year Patrician College celebrates Christmas with the needy people. In the same way this year 2020 the CARE and SHARE Program was coordinated by the SEEDS Team. The Students of Patrician College of Arts and Science generously contributed things like Dress materials, Bed sheets, Rice bags, Dhal, Oil, Wheat, Books, Stationery items, Book Bags, Soaps, Biscuits, Salt, Sugar and many other items for the sick and the needy people.

During the pandemic situation the Management and SEEDS Team tirelessly worked to help the needy people as well as the students. Because of Covid-19 many people lost their job and were suffering from financial crisis. The helping hand rendered from Patrician College of Arts and Science helped them a lot. All the contributed items were segregated by the SEEDS team. The needy NGO s and deserving students from each class of Patrician College of Arts and Science were identified and the collected contributions were dispatched on 12<sup>th</sup> Dec 2020. Rev. Brother Francis, Rev. Brother Dr.Arockiaraj (Director and Secretary), Dr. Fatima Vasanth (Academic Director), Dr Usha George (Principal), and along with the Vice Principals of Patrician College of Arts and Science handed over the gift packs to the deserving students and the NGO s. The families of the students and the NGO s were extremely happy and thankful for the kind gesture of the management.