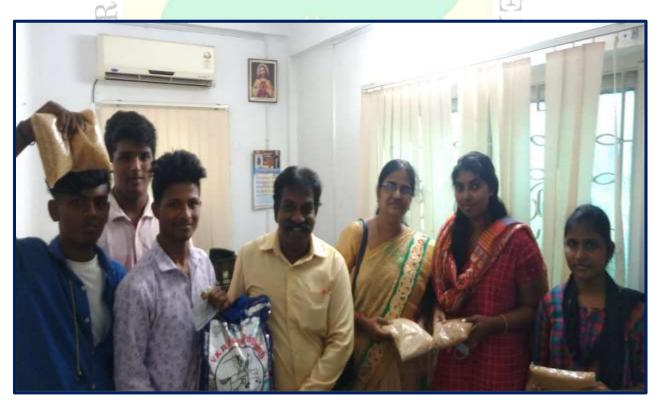

#### **CARE AND SHARE PROGRAM 2020**

SHARING AND CARING THROUGH THE GESTURE OF GIVING

Every year Patrician College celebrates Christmas with the needy people. In the same way this year 2020 the CARE and SHARE Program was coordinated by the SEEDS Team. The Students of Patrician College of Arts and Science generously contributed things like Dress materials, Bed sheets, Rice bags, Dhal, Oil, Wheat, Books, Stationery items, Book Bags, Soaps, Biscuits, Salt, Sugar and many other items for the sick and the needy people.

During the pandemic situation the Management and SEEDS Team tirelessly worked to help the needy people as well as the students. Because of Covid-19 many people lost their job and were suffering from financial crisis. The helping hand rendered from Patrician College of Arts and Science helped them a lot. All the contributed items were segregated by the SEEDS team. The needy NGO s and deserving students from each class of Patrician College of Arts and Science were identified and the collected contributions were dispatched on 12<sup>th</sup> Dec 2020. Rev. Brother Francis, Rev. Brother Dr.Arockiaraj (Director and Secretary), Dr. Fatima Vasanth (Academic Director), Dr Usha George (Principal), and along with the Vice Principals of Patrician College of Arts and Science handed over the gift packs to the deserving students and the NGO s. The families of the students and the NGO s were extremely happy and thankful for the kind gesture of the management.