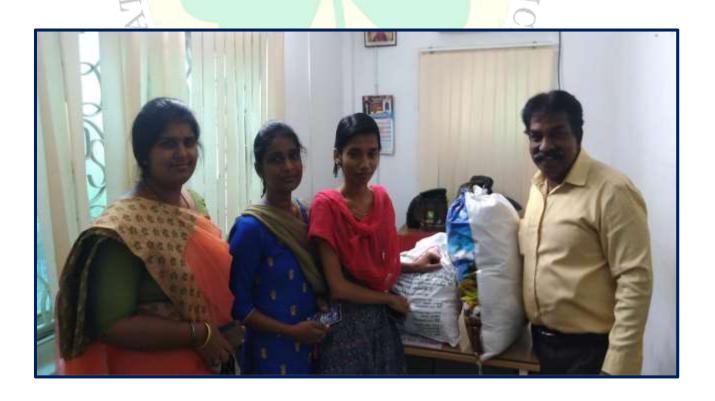

#### **CARE AND SHARE PROGRAM 2020**

SHARING AND CARING THROUGH THE GESTURE OF GIVING

Every year Patrician College celebrates Christmas with the needy people. In the same way this year 2020 the CARE and SHARE Program was coordinated by the SEEDS Team. The Students of Patrician College of Arts and Science generously contributed things like Dress materials, Bed sheets, Rice bags, Dhal, Oil, Wheat, Books, Stationery items, Book Bags, Soaps, Biscuits, Salt, Sugar and many other items for the sick and the needy people.

During the pandemic situation the Management and SEEDS Team tirelessly worked to help the needy people as well as the students. Because of Covid-19 many people lost their job and were suffering from financial crisis. The helping hand rendered from Patrician College of Arts and Science helped them a lot. All the contributed items were segregated by the SEEDS team. The needy NGO s and deserving students from each class of Patrician College of Arts and Science were identified and the collected contributions were dispatched on 12<sup>th</sup> Dec 2020. Rev. Brother Francis, Rev. Brother Dr.Arockiaraj (Director and Secretary), Dr. Fatima Vasanth (Academic Director), Dr Usha George (Principal), and along with the Vice Principals of Patrician College of Arts and Science handed over the gift packs to the deserving students and the NGO s. The families of the students and the NGO s were extremely happy and thankful for the kind gesture of the management.