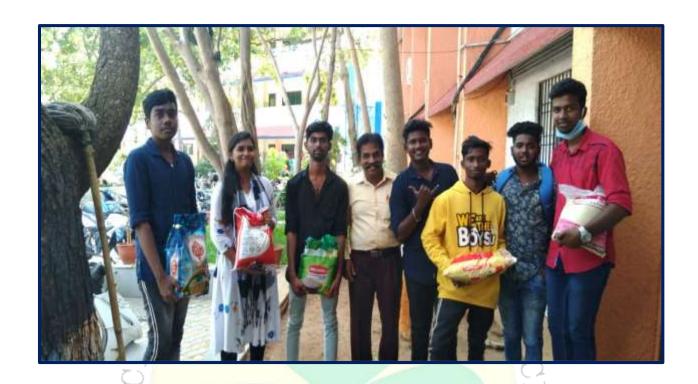

#### **CARE AND SHARE PROGRAM 2020**

SHARING AND CARING THROUGH THE GESTURE OF GIVING

Every year Patrician College celebrates Christmas with the needy people. In the same way this year 2020 the CARE and SHARE Program was coordinated by the SEEDS Team. The Students of Patrician College of Arts and Science generously contributed things like Dress materials, Bed sheets, Rice bags, Dhal, Oil, Wheat, Books, Stationery items, Book Bags, Soaps, Biscuits, Salt, Sugar and many other items for the sick and the needy people.

During the pandemic situation the Management and SEEDS Team tirelessly worked to help the needy people as well as the students. Because of Covid-19 many people lost their job and were suffering from financial crisis. The helping hand rendered from Patrician College of Arts and Science helped them a lot. All the contributed items were segregated by the SEEDS team. The needy NGO s and deserving students from each class of Patrician College of Arts and Science were identified and the collected contributions were dispatched on 12<sup>th</sup> Dec 2020. Rev. Brother Francis, Rev. Brother Dr.Arockiaraj (Director and Secretary), Dr. Fatima Vasanth (Academic Director), Dr Usha George (Principal), and along with the Vice Principals of Patrician College of Arts and Science handed over the gift packs to the deserving students and the NGO s. The families of the students and the NGO s were extremely happy and thankful for the kind gesture of the management.