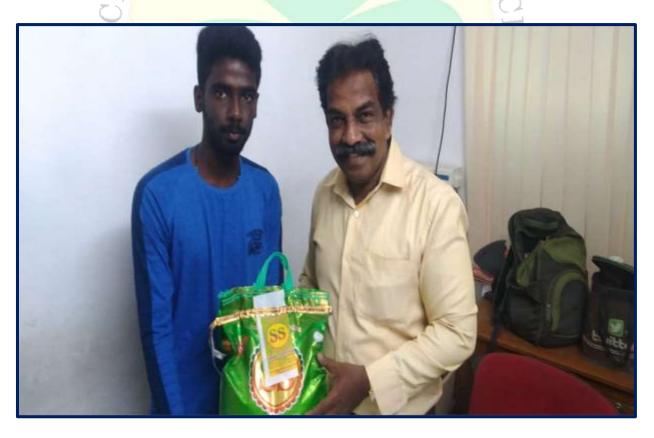

#### **CARE AND SHARE PROGRAM 2020**

SHARING AND CARING THROUGH THE GESTURE OF GIVING

Every year Patrician College celebrates Christmas with the needy people. In the same way this year 2020 the CARE and SHARE Program was coordinated by the SEEDS Team. The Students of Patrician College of Arts and Science generously contributed things like Dress materials, Bed sheets, Rice bags, Dhal, Oil, Wheat, Books, Stationery items, Book Bags, Soaps, Biscuits, Salt, Sugar and many other items for the sick and the needy people.

During the pandemic situation the Management and SEEDS Team tirelessly worked to help the needy people as well as the students. Because of Covid-19 many people lost their job and were suffering from financial crisis. The helping hand rendered from Patrician College of Arts and Science helped them a lot. All the contributed items were segregated by the SEEDS team. The needy NGO s and deserving students from each class of Patrician College of Arts and Science were identified and the collected contributions were dispatched on 12<sup>th</sup> Dec 2020. Rev. Brother Francis, Rev. Brother Dr.Arockiaraj (Director and Secretary), Dr. Fatima Vasanth (Academic Director), Dr Usha George (Principal), and along with the Vice Principals of Patrician College of Arts and Science handed over the gift packs to the deserving students and the NGO s. The families of the students and the NGO s were extremely happy and thankful for the kind gesture of the management.