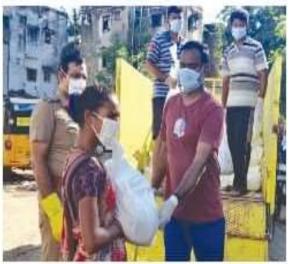

# Patrician College distributes relief packages to gypsy community

To assist and support the livelihood of the Gypsy community during lockdown period, Patrician College of Arts and Science Advar. Chennai distributed relief materials to hundreds 100 Gypsy families live in the outskirts of Thiruvanniyur. suffer drastically during this lockdown as their major occupation rely on small scale commercial activities like vending ornamental beads, soap dishes, small combs, mirrors and antiques in streets.

The income acquired from selling these products does not help them to meet their everyday needs. During this lockdown period the conditon of these people is even more worse. To and Secretary, Patrician

uplift this poverty-stricken community essentials like rice, cereals, sugar, red chilli, coriander seeds, Atta, Rava. Spices. biscuits and other other grocery items of 250 packs were distributed to suffering families.

Rev. Bro. Johnson Rex Dhanabal, Director

college of arts and science distributed relief packages to the underprivileged with the support and guidance of Law and Order Officer Mr. Christian Jayasil, Police Officials from J2 Police station and Corporation administrators who helped in maintaining social distance.