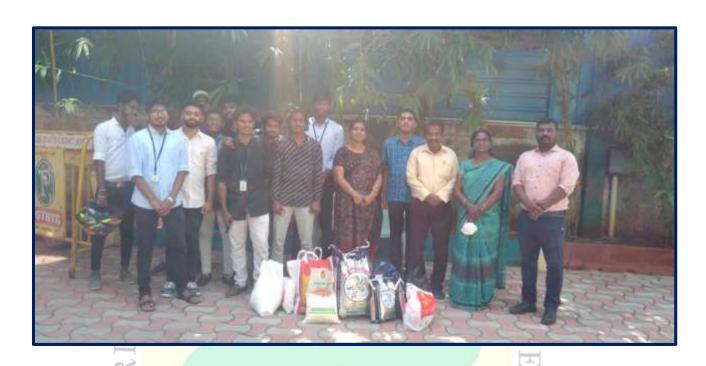

### PHOTO GALLERY OF CONTRIBUTORS AND BENEFICIARIES

#### **CARE AND SHARE PROGRAM 2020**

SHARING AND CARING THROUGH THE GESTURE OF GIVING

Every year Patrician College celebrates Christmas with the needy people. In the same way this year 2020 the CARE and SHARE Program was coordinated by the SEEDS Team. The Students of Patrician College of Arts and Science generously contributed things like Dress materials, Bed sheets, Rice bags, Dhal, Oil, Wheat, Books, Stationery items, Book Bags, Soaps, Biscuits, Salt, Sugar and many other items for the sick and the needy people.

During the pandemic situation the Management and SEEDS Team tirelessly worked to help the needy people as well as the students. Because of Covid-19 many people lost their job and were suffering from financial crisis. The helping hand rendered from Patrician College of Arts and Science helped them a lot. All the contributed items were segregated by the SEEDS team. The needy NGO s and deserving students from each class of Patrician College of Arts and Science were identified and the collected contributions were dispatched on 12<sup>th</sup> Dec 2020. Rev. Brother Francis, Rev. Brother Dr.Arockiaraj (Director and Secretary), Dr. Fatima Vasanth (Academic Director), Dr Usha George (Principal), and along with the Vice Principals of Patrician College of Arts and Science handed over the gift packs to the deserving students and the NGO s. The families of the students and the NGO s were extremely happy and thankful for the kind gesture of the management.