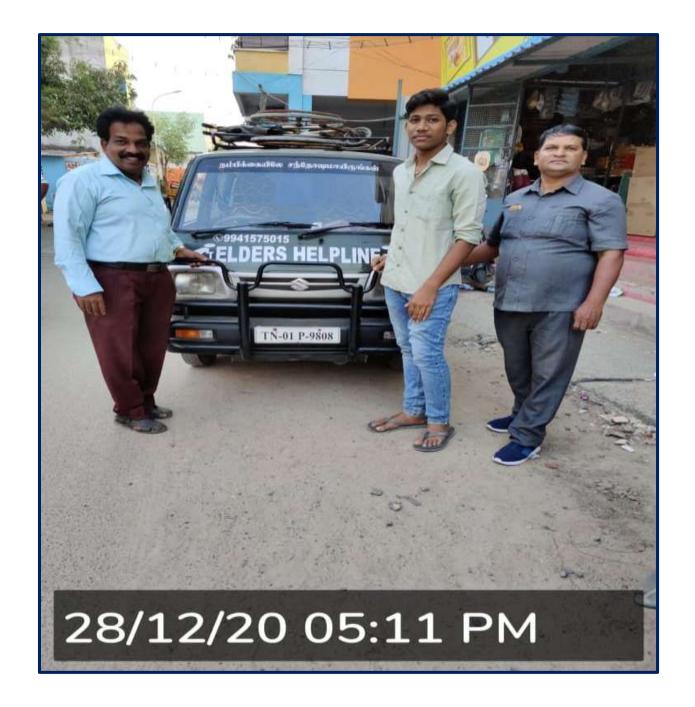

#### **CARE AND SHARE PROGRAM 2020**

SHARING AND CARING THROUGH THE GESTURE OF GIVING

Every year Patrician College celebrates Christmas with the needy people. In the same way this year 2020 the CARE and SHARE Program was coordinated by the SEEDS Team. The Students of Patrician College of Arts and Science generously contributed things like Dress materials, Bed sheets, Rice bags, Dhal, Oil, Wheat, Books, Stationery items, Book Bags, Soaps, Biscuits, Salt, Sugar and many other items for the sick and the needy people.

During the pandemic situation the Management and SEEDS Team tirelessly worked to help the needy people as well as the students. Because of Covid-19 many people lost their job and were suffering from financial crisis. The helping hand rendered from Patrician College of Arts and Science helped them a lot. All the contributed items were segregated by the SEEDS team. The needy NGO s and deserving students from each class of Patrician College of Arts and Science were identified and the collected contributions were dispatched on 12<sup>th</sup> Dec 2020. Rev. Brother Francis, Rev. Brother Dr.Arockiaraj (Director and Secretary), Dr. Fatima Vasanth (Academic Director), Dr Usha George (Principal), and along with the Vice Principals of Patrician College of Arts and Science handed over the gift packs to the deserving students and the NGO s. The families of the students and the NGO s were extremely happy and thankful for the kind gesture of the management.