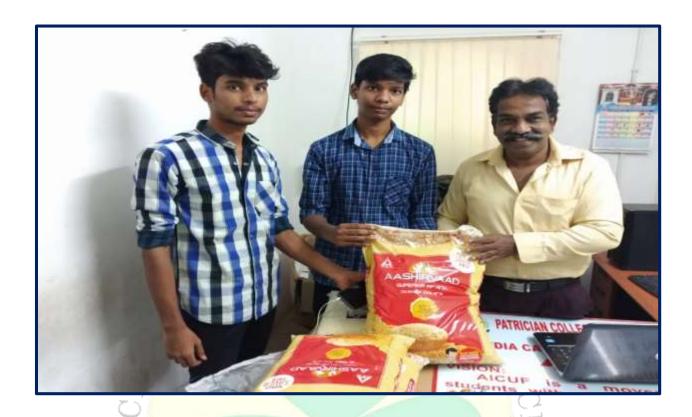

#### **CARE AND SHARE PROGRAM 2020**

SHARING AND CARING THROUGH THE GESTURE OF GIVING

Every year Patrician College celebrates Christmas with the needy people. In the same way this year 2020 the CARE and SHARE Program was coordinated by the SEEDS Team. The Students of Patrician College of Arts and Science generously contributed things like Dress materials, Bed sheets, Rice bags, Dhal, Oil, Wheat, Books, Stationery items, Book Bags, Soaps, Biscuits, Salt, Sugar and many other items for the sick and the needy people.

During the pandemic situation the Management and SEEDS Team tirelessly worked to help the needy people as well as the students. Because of Covid-19 many people lost their job and were suffering from financial crisis. The helping hand rendered from Patrician College of Arts and Science helped them a lot. All the contributed items were segregated by the SEEDS team. The needy NGO s and deserving students from each class of Patrician College of Arts and Science were identified and the collected contributions were dispatched on 12<sup>th</sup> Dec 2020. Rev. Brother Francis, Rev. Brother Dr.Arockiaraj (Director and Secretary), Dr. Fatima Vasanth (Academic Director), Dr Usha George (Principal), and along with the Vice Principals of Patrician College of Arts and Science handed over the gift packs to the deserving students and the NGO s. The families of the students and the NGO s were extremely happy and thankful for the kind gesture of the management.