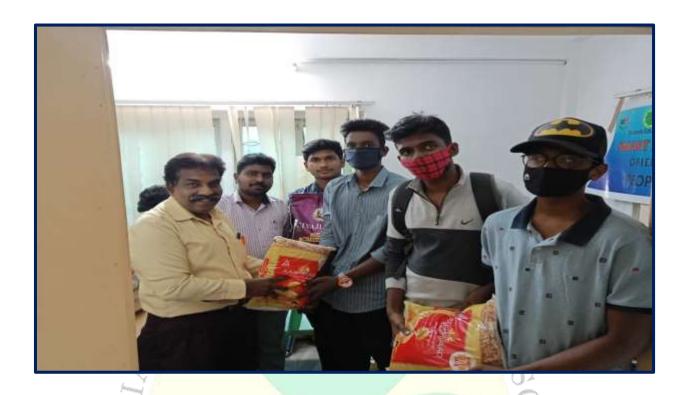

#### **CARE AND SHARE PROGRAM 2020**

SHARING AND CARING THROUGH THE GESTURE OF GIVING

Every year Patrician College celebrates Christmas with the needy people. In the same way this year 2020 the CARE and SHARE Program was coordinated by the SEEDS Team. The Students of Patrician College of Arts and Science generously contributed things like Dress materials, Bed sheets, Rice bags, Dhal, Oil, Wheat, Books, Stationery items, Book Bags, Soaps, Biscuits, Salt, Sugar and many other items for the sick and the needy people.

During the pandemic situation the Management and SEEDS Team tirelessly worked to help the needy people as well as the students. Because of Covid-19 many people lost their job and were suffering from financial crisis. The helping hand rendered from Patrician College of Arts and Science helped them a lot. All the contributed items were segregated by the SEEDS team. The needy NGO s and deserving students from each class of Patrician College of Arts and Science were identified and the collected contributions were dispatched on 12<sup>th</sup> Dec 2020. Rev. Brother Francis, Rev. Brother Dr.Arockiaraj (Director and Secretary), Dr. Fatima Vasanth (Academic Director), Dr Usha George (Principal), and along with the Vice Principals of Patrician College of Arts and Science handed over the gift packs to the deserving students and the NGO s. The families of the students and the NGO s were extremely happy and thankful for the kind gesture of the management.