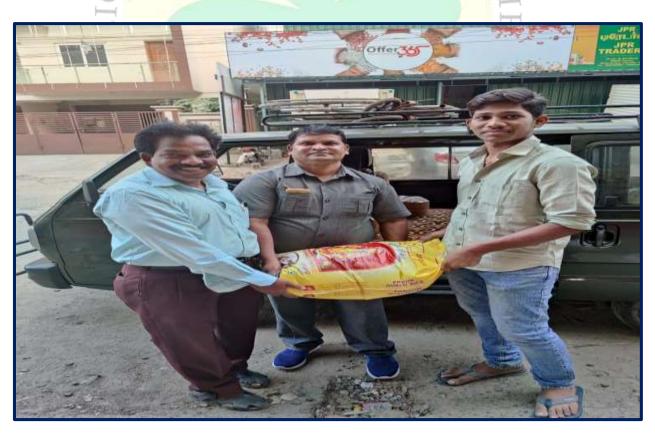

#### **CARE AND SHARE PROGRAM 2020**

SHARING AND CARING THROUGH THE GESTURE OF GIVING

Every year Patrician College celebrates Christmas with the needy people. In the same way this year 2020 the CARE and SHARE Program was coordinated by the SEEDS Team. The Students of Patrician College of Arts and Science generously contributed things like Dress materials, Bed sheets, Rice bags, Dhal, Oil, Wheat, Books, Stationery items, Book Bags, Soaps, Biscuits, Salt, Sugar and many other items for the sick and the needy people.

During the pandemic situation the Management and SEEDS Team tirelessly worked to help the needy people as well as the students. Because of Covid-19 many people lost their job and were suffering from financial crisis. The helping hand rendered from Patrician College of Arts and Science helped them a lot. All the contributed items were segregated by the SEEDS team. The needy NGO s and deserving students from each class of Patrician College of Arts and Science were identified and the collected contributions were dispatched on 12<sup>th</sup> Dec 2020. Rev. Brother Francis, Rev. Brother Dr.Arockiaraj (Director and Secretary), Dr. Fatima Vasanth (Academic Director), Dr Usha George (Principal), and along with the Vice Principals of Patrician College of Arts and Science handed over the gift packs to the deserving students and the NGO s. The families of the students and the NGO s were extremely happy and thankful for the kind gesture of the management.