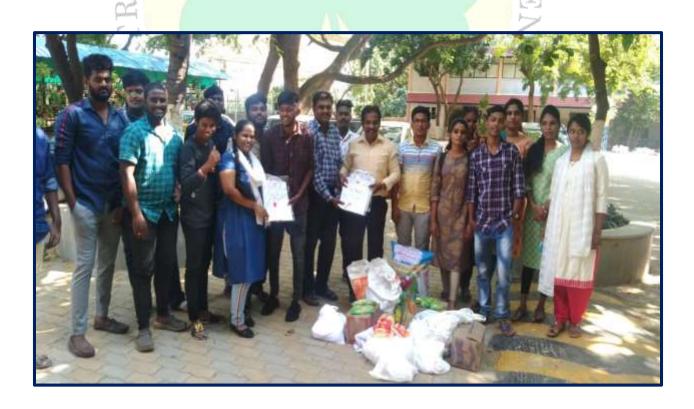

#### **CARE AND SHARE PROGRAM 2020**

SHARING AND CARING THROUGH THE GESTURE OF GIVING

Every year Patrician College celebrates Christmas with the needy people. In the same way this year 2020 the CARE and SHARE Program was coordinated by the SEEDS Team. The Students of Patrician College of Arts and Science generously contributed things like Dress materials, Bed sheets, Rice bags, Dhal, Oil, Wheat, Books, Stationery items, Book Bags, Soaps, Biscuits, Salt, Sugar and many other items for the sick and the needy people.

During the pandemic situation the Management and SEEDS Team tirelessly worked to help the needy people as well as the students. Because of Covid-19 many people lost their job and were suffering from financial crisis. The helping hand rendered from Patrician College of Arts and Science helped them a lot. All the contributed items were segregated by the SEEDS team. The needy NGO s and deserving students from each class of Patrician College of Arts and Science were identified and the collected contributions were dispatched on 12<sup>th</sup> Dec 2020. Rev. Brother Francis, Rev. Brother Dr.Arockiaraj (Director and Secretary), Dr. Fatima Vasanth (Academic Director), Dr Usha George (Principal), and along with the Vice Principals of Patrician College of Arts and Science handed over the gift packs to the deserving students and the NGO s. The families of the students and the NGO s were extremely happy and thankful for the kind gesture of the management.