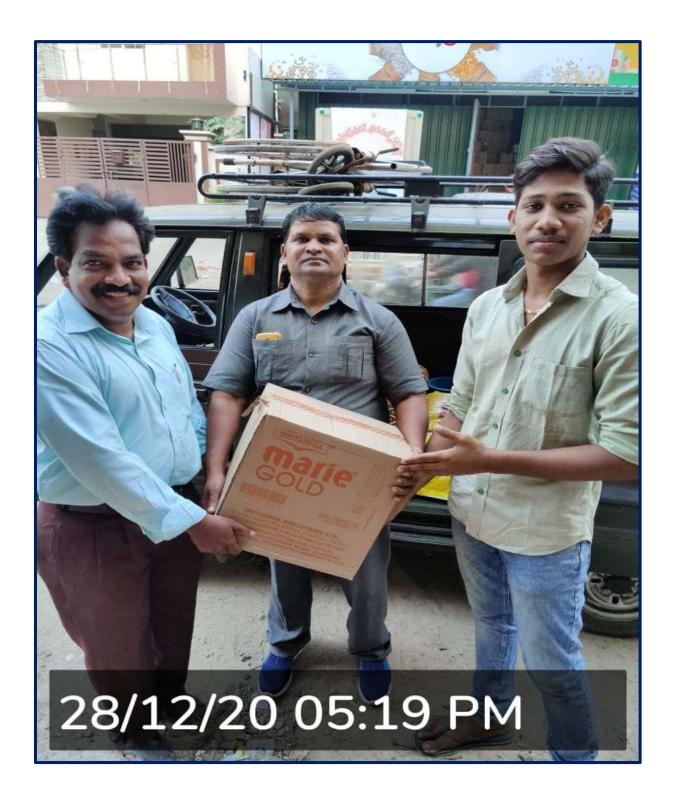

#### **CARE AND SHARE PROGRAM 2020**

SHARING AND CARING THROUGH THE GESTURE OF GIVING

Every year Patrician College celebrates Christmas with the needy people. In the same way this year 2020 the CARE and SHARE Program was coordinated by the SEEDS Team. The Students of Patrician College of Arts and Science generously contributed things like Dress materials, Bed sheets, Rice bags, Dhal, Oil, Wheat, Books, Stationery items, Book Bags, Soaps, Biscuits, Salt, Sugar and many other items for the sick and the needy people.

During the pandemic situation the Management and SEEDS Team tirelessly worked to help the needy people as well as the students. Because of Covid-19 many people lost their job and were suffering from financial crisis. The helping hand rendered from Patrician College of Arts and Science helped them a lot. All the contributed items were segregated by the SEEDS team. The needy NGO s and deserving students from each class of Patrician College of Arts and Science were identified and the collected contributions were dispatched on 12<sup>th</sup> Dec 2020. Rev. Brother Francis, Rev. Brother Dr.Arockiaraj (Director and Secretary), Dr. Fatima Vasanth (Academic Director), Dr Usha George (Principal), and along with the Vice Principals of Patrician College of Arts and Science handed over the gift packs to the deserving students and the NGO s. The families of the students and the NGO s were extremely happy and thankful for the kind gesture of the management.