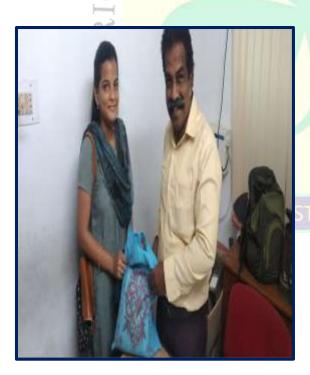

#### **CARE AND SHARE PROGRAM 2020**

SHARING AND CARING THROUGH THE GESTURE OF GIVING

Every year Patrician College celebrates Christmas with the needy people. In the same way this year 2020 the CARE and SHARE Program was coordinated by the SEEDS Team. The Students of Patrician College of Arts and Science generously contributed things like Dress materials, Bed sheets, Rice bags, Dhal, Oil, Wheat, Books, Stationery items, Book Bags, Soaps, Biscuits, Salt, Sugar and many other items for the sick and the needy people.

During the pandemic situation the Management and SEEDS Team tirelessly worked to help the needy people as well as the students. Because of Covid-19 many people lost their job and were suffering from financial crisis. The helping hand rendered from Patrician College of Arts and Science helped them a lot. All the contributed items were segregated by the SEEDS team. The needy NGO s and deserving students from each class of Patrician College of Arts and Science were identified and the collected contributions were dispatched on 12<sup>th</sup> Dec 2020. Rev. Brother Francis, Rev. Brother Dr.Arockiaraj (Director and Secretary), Dr. Fatima Vasanth (Academic Director), Dr Usha George (Principal), and along with the Vice Principals of Patrician College of Arts and Science handed over the gift packs to the deserving students and the NGO s. The families of the students and the NGO s were extremely happy and thankful for the kind gesture of the management.