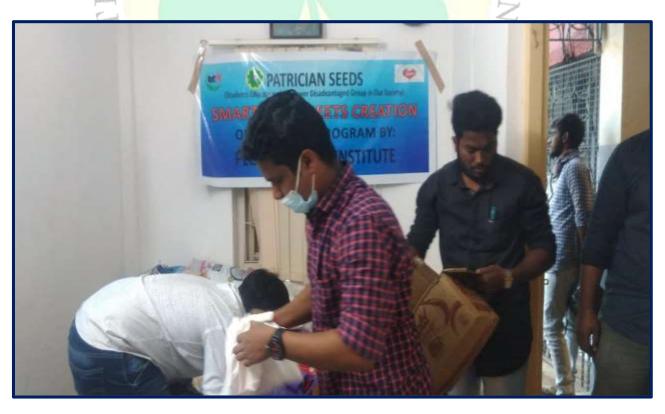

18CA044 6 SUTHARSAN B BCA-SHIFT II 7 E18CS036 SANTHOSHKUMAR V BSC CS SHIFT II 8 E19CS018 PRAKASH K BSC CS SHIFT II 9 E20CS049 AUGUSTIN A BSC CS SHIFT II E20CM032 MADHAN V B.COM.G SHIFT II 10 B.COM G SHIFT II E19CM035 MUKESHWARAN K 11 E18CM064 SWETHA R B.COM G SHIFT II 12 M.Sc. Mathematics MANSI ISABELLA A E20MSP012 13 I BA Journalism Rithika 14 E20JM008 II BA Journalism E19JM001 Deena 15 Durga Nandhini\* III BA Journalism E18JM004 16 I BSc EM David E20EM014 17 II Bsc Em Sanjay Kannan E E19EM015 18 III BSc Em Vimal Raj E18EM032 19 III B.COM CS PRADEEP K 20 E18CP038 II B.COM CS PRAVEEN R E18CP034 21 Carmino A. I B.COM CS JASMINE A E20CP076 22 I MSc Psy Sharmila devi T D20PYP019 23



### PHOTO GALLERY OF CONTRIBUTORS AND BENEFICIARIES



































































# Patrician College distributes relief packages to gypsy community

To assist and support the livelihood of the Gypsy community during lockdown period, Patrician College of Arts and Science Advar. Chennai distributed relief materials to hundreds 100 Gypsy families live in the outskirts of Thiruvanniyur. suffer drastically during this lockdown as their major occupation rely on small scale commercial activities like vending ornamental beads, soap dishes, small combs, mirrors and antiques in streets.

The income acquired from selling these products does not help them to meet their everyday needs. During this lockdown period the conditon of these people is even more worse. To and Secretary, Patrician



uplift this poverty-stricken community essentials like rice, cereals, sugar, red