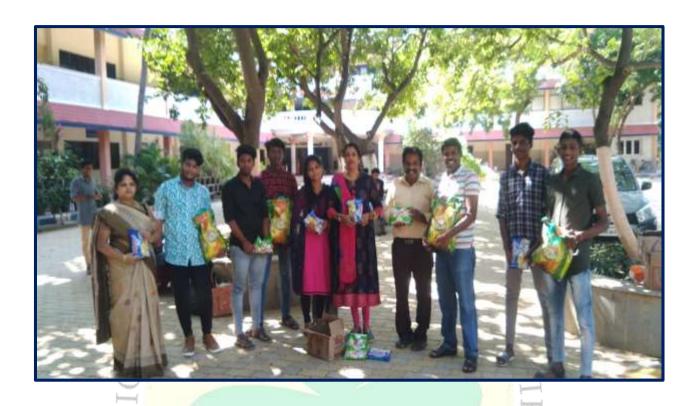

#### **CARE AND SHARE PROGRAM 2020**

SHARING AND CARING THROUGH THE GESTURE OF GIVING

Every year Patrician College celebrates Christmas with the needy people. In the same way this year 2020 the CARE and SHARE Program was coordinated by the SEEDS Team. The Students of Patrician College of Arts and Science generously contributed things like Dress materials, Bed sheets, Rice bags, Dhal, Oil, Wheat, Books, Stationery items, Book Bags, Soaps, Biscuits, Salt, Sugar and many other items for the sick and the needy people.

During the pandemic situation the Management and SEEDS Team tirelessly worked to help the needy people as well as the students. Because of Covid-19 many people lost their job and were suffering from financial crisis. The helping hand rendered from Patrician College of Arts and Science helped them a lot. All the contributed items were segregated by the SEEDS team. The needy NGO s and deserving students from each class of Patrician College of Arts and Science were identified and the collected contributions were dispatched on 12<sup>th</sup> Dec 2020. Rev. Brother Francis, Rev. Brother Dr.Arockiaraj (Director and Secretary), Dr. Fatima Vasanth (Academic Director), Dr Usha George (Principal), and along with the Vice Principals of Patrician College of Arts and Science handed over the gift packs to the deserving students and the NGO s. The families of the students and the NGO s were extremely happy and thankful for the kind gesture of the management.